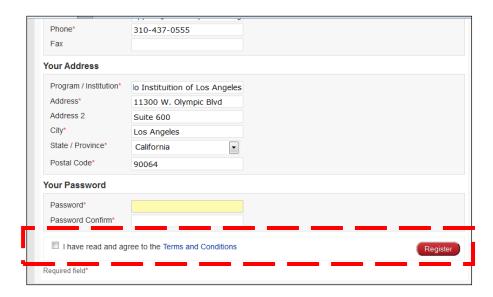

1.1.5 After providing all required information, and reviewing and agreeing to the site **Terms** and **Conditions**, select **Register** to complete the registration.

1.1.6 An **Account Created** Confirmation will appear on screen.