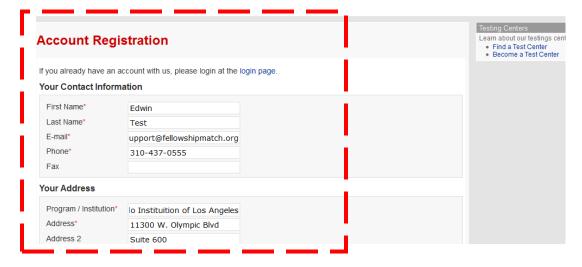

**How to Register an Account** 

- 1.1.1 Go to Store Address: fuse.surgicalfundamentals.org
- 1.1.2 Select Login from the top menu.

1.1.3 Select Continue in the "I am a new customer" box.

1.1.4 Complete all required information