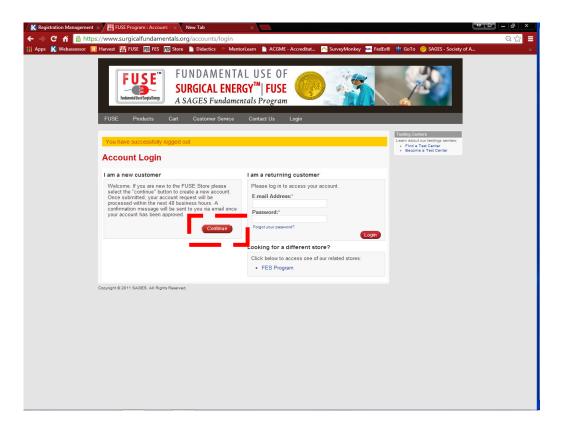

**How to Register an Account** 

- 1.1.1 Go to Store Address: fuse.surgicalfundamentals.org
- 1.1.2 Select Login from the top menu.

1.1.3 Select Continue in the "I am a new customer" box.

1.1.4 Complete all required information